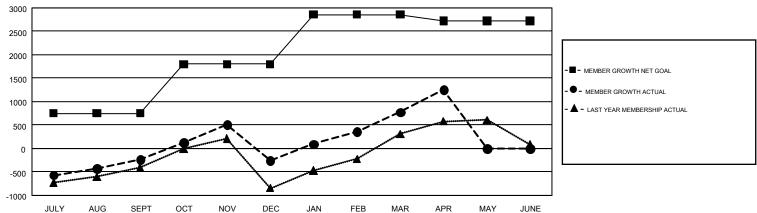

| ] |                       | Mei                       | Members                 |                                              |  |  |  |  |
|---|-----------------------|---------------------------|-------------------------|----------------------------------------------|--|--|--|--|
| ╽ | RESULTS FOR 2017-2018 |                           |                         |                                              |  |  |  |  |
|   | QUARTER               | MEMBER GROWTH NET<br>GOAL | MEMBER GROWTH<br>ACTUAL | DROPPED MEMBERS ACTUAL (including transfers) |  |  |  |  |
|   | JULY/AUG/SEPT         | 750                       | 1,346                   | 1,443                                        |  |  |  |  |
| l | OCT/NOV/DEC           | 1,050                     | 1,577                   | 1,545                                        |  |  |  |  |
| l | JAN/FEB/MAR           | 1,060                     | 1,842                   | 516                                          |  |  |  |  |
| l | APR/MAY/JUNE          | -140                      | 629                     | 82                                           |  |  |  |  |