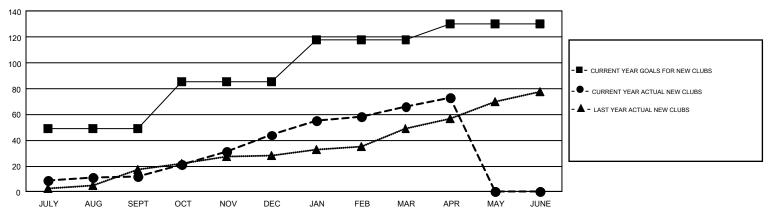

## GMT Constitutional Area 6, Group E

REPORT DOES NOT INCLUDE CLUBS IN UNDISTRICTED AREAS.

| Clubs                 |               |           |               |  |  |  |  |  |  |  |
|-----------------------|---------------|-----------|---------------|--|--|--|--|--|--|--|
| RESULTS FOR 2017-2018 |               |           |               |  |  |  |  |  |  |  |
| QUARTER               | NEW CLUB GOAL | NEW CLUBS | DROPPED CLUBS |  |  |  |  |  |  |  |
|                       |               |           |               |  |  |  |  |  |  |  |
|                       |               |           |               |  |  |  |  |  |  |  |
| JULY/AUG/SEPT         | 49            | 12        | 2             |  |  |  |  |  |  |  |
| OCT/NOV/DEC           | 36            | 32        | 32            |  |  |  |  |  |  |  |
| JAN/FEB/MAR           | 33            | 22        | 6             |  |  |  |  |  |  |  |
| APR/MAY/JUNE          | 12            | 7         | 1             |  |  |  |  |  |  |  |